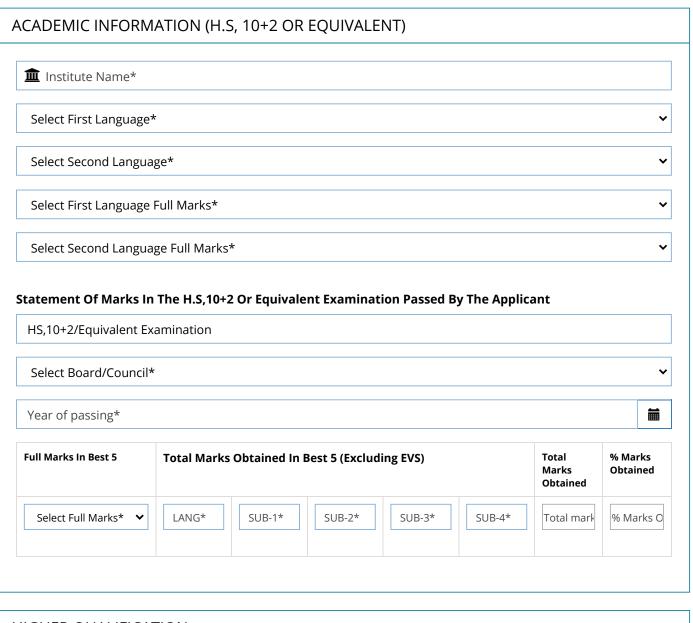

## APPLICATION FORM FOR ADMISSION TO TWO YEAR D.EL.ED COURSE (REGULAR)

(PLEASE READ ALL THE INSTRUCTIONS BEFORE FILLING UP THE FORM)

SESSION : 2021-2023 ~