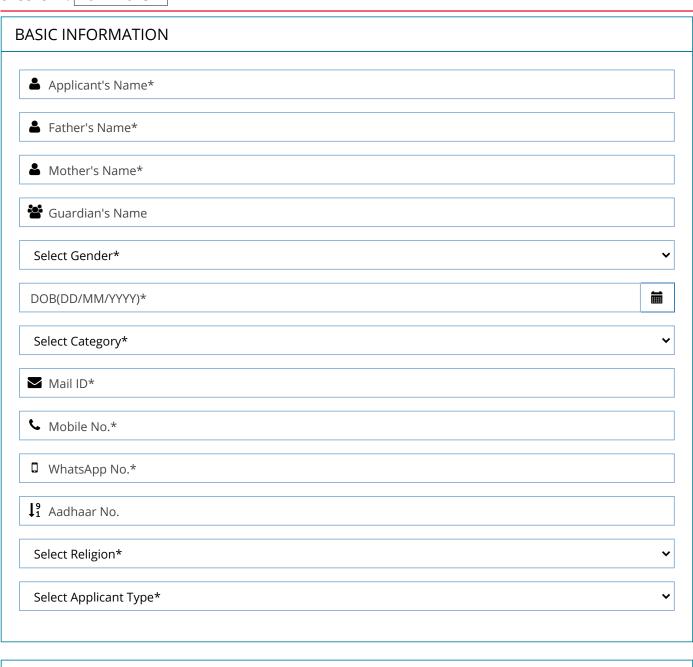

## APPLICATION FORM FOR ADMISSION TO TWO YEAR D.EL.ED COURSE (REGULAR)

(PLEASE READ ALL THE INSTRUCTIONS BEFORE FILLING UP THE FORM)

SESSION : 2021-2023 ~