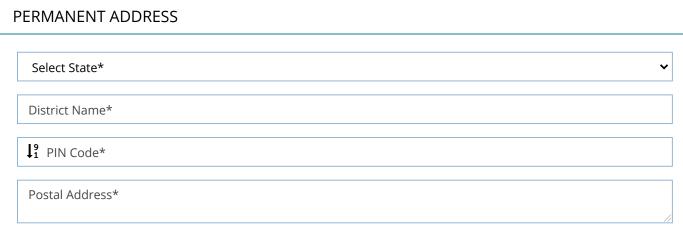

## APPLICATION FORM FOR ADMISSION TO TWO YEAR D.EL.ED COURSE (REGULAR)

(PLEASE READ ALL THE INSTRUCTIONS BEFORE FILLING UP THE FORM)

SESSION : 2021-2023 ~