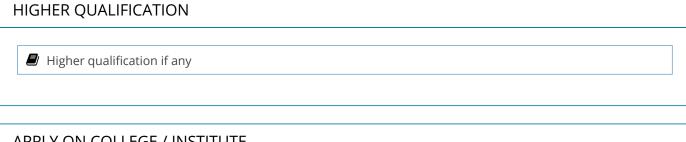

## APPLICATION FORM FOR ADMISSION TO TWO YEAR D.EL.ED COURSE (REGULAR)

(PLEASE READ ALL THE INSTRUCTIONS BEFORE FILLING UP THE FORM)

SESSION : 2021-2023 ~